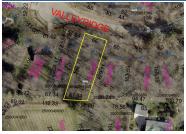

# **ALL FIELDS WITH EMAIL**

MLS # 20240223 Class LAND Туре Vacant Land Area Apple Valley Asking Price \$22,900 Address 62 Valley Ridge Court Address 2 Lot 91 Baldwin Heights City Howard State OH Zip 43028 Status Active Sale/Rent For Sale IDX Include Υ

## REMARKS

<sup>1</sup> Remarks Apple Valley located on Valley Ridge Court in Apple Valley, Baldwin Heights Subdivision, lot measures .2848 of an acre, located in Howard township and in East Knox Schools, enjoy all that Apple Valley has to offer including the 511 acre lake, 3 beaches, club house, indoor and outdoor pools and so much more, buyer pays Apple Valley Buyer Transfer fee, priced to sell at \$22,900.